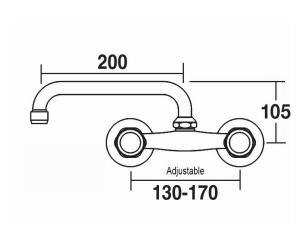

## MAINTENANCE & CLEANING

Cleaning chrome: Do not use abrasive, chlorine or acid-based cleaning products. Avoid contact with concentrated bleach. Clean with soapy water using a cloth or sponge.

Dimensions are in millimeters. If a CAD file is required please visit www.mechline.com.